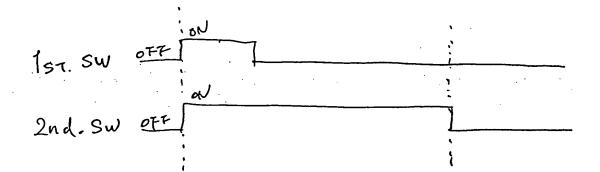

Atty. Ref.: 9694-000003/NP

1/21

BEST AVAILABLE COPY

Fig. 1



Fig. 2



Fig. 3





4/21















Fig. ZOA



12/21

Fig, 20B



Fig. 20C



14/21

Fig. 20D



10/502457

15/21

Fig. 20E



16/21



To/From SDL
Control Signals Storage Element interface



Fig. 23



Fig. 24



20/21



Title: DATA STORAGE SYSTEM
Inventors: Kirk Donald WILSON, et al.

Atty. Ref.: 9694-000003/NP

21/21

Fig. 26



10.1502 457

## This Page is Inserted by IFW Indexing and Scanning Operations and is not part of the Official Record

## **BEST AVAILABLE IMAGES**

Defective images within this document are accurate representations of the original documents submitted by the applicant.

| Defects in the images include but are not limited to the items checked: |
|-------------------------------------------------------------------------|
| ☐ BLACK BORDERS                                                         |
| ☐ IMAGE CUT OFF AT TOP, BOTTOM OR SIDES                                 |
| FADED TEXT OR